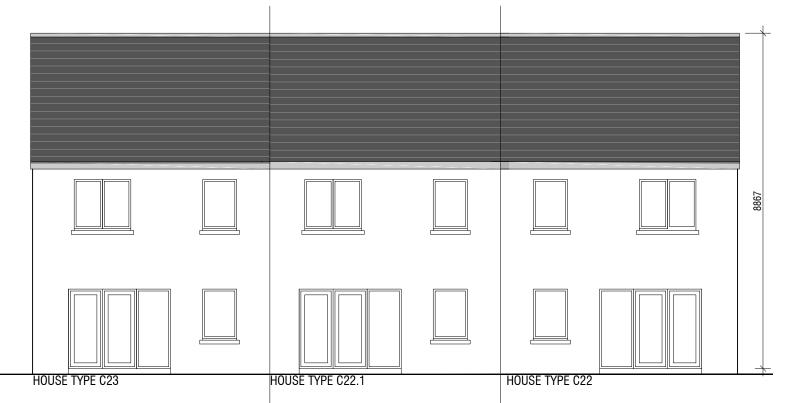

FRONT ELEVATION C22 C22.1 & C23

REAR ELEVATION C22 C22.1 & C23 SCALE 1:100

GCO **GERALDINE COUGHLAN** 

| PROJECT: RESIDENTIAL DEVELOPMENT, FERMOY                                            |          |             |    |       |             | JOB NO: 19037 |
|-------------------------------------------------------------------------------------|----------|-------------|----|-------|-------------|---------------|
| DRAWING:HOUSE TYPE C22,C22.1 & C23 - 3 HOUSE KOD CLIENT: CUMNOR TERRACE -ELEVATIONS |          |             |    |       | DRAWING NO: |               |
| SERIES:                                                                             | PLANNING | SCALE:1:100 | А3 | DATE: | 20/12/2021  | C22-2         |