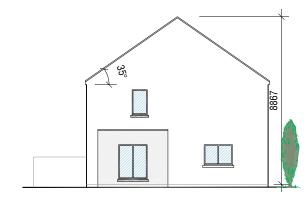

## SIDE ELEVATION C23

HOUSE TYPE SEMI DETACHED - 3 BEDROOM HOUSE PART V

(HOUSE C22 & C23)

TOTAL

GROUND FLOOR 54.2 m<sup>2</sup> GROUND FLOOR FIRST FLOOR FIRST FLOOR 48 m<sup>2</sup>

102.2 m<sup>2</sup> / 1100 ft<sup>2</sup>