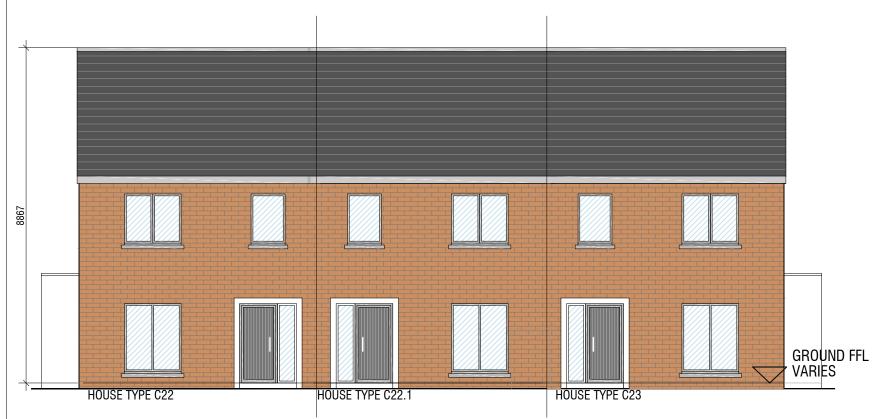

FRONT ELEVATION C22 C22.1 & C23

REAR ELEVATION C22 C22.1 & C23 SCALE 1:100

GCO **GERALDINE COUGHLAN** 

| PROJECT: RESIDENTIAL DEVELOPMENT, FERMOY                                            |          |             |    |       |             | JOB NO: 19037 |
|-------------------------------------------------------------------------------------|----------|-------------|----|-------|-------------|---------------|
| DRAWING:HOUSE TYPE C22,C22.1 & C23 - 3 HOUSE KOD CLIENT: CUMNOR TERRACE -ELEVATIONS |          |             |    |       | DRAWING NO: |               |
| SERIES:                                                                             | PLANNING | SCALE:1:100 | А3 | DATE: | 20/12/2021  | C22-2         |