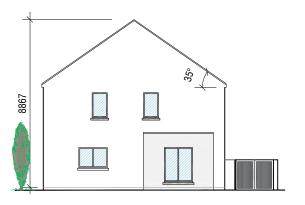

## SIDE ELEVATION C23

HOUSE TYPE SEMI DETACHED - 3 BEDROOM HOUSE PART V

(HOUSE C22 & C23)

TOTAL

GROUND FLOOR 54.2 m<sup>2</sup> GROUND FLOOR FIRST FLOOR FIRST FLOOR 48 m<sup>2</sup>

102.2 m<sup>2</sup> / 1100 ft<sup>2</sup>